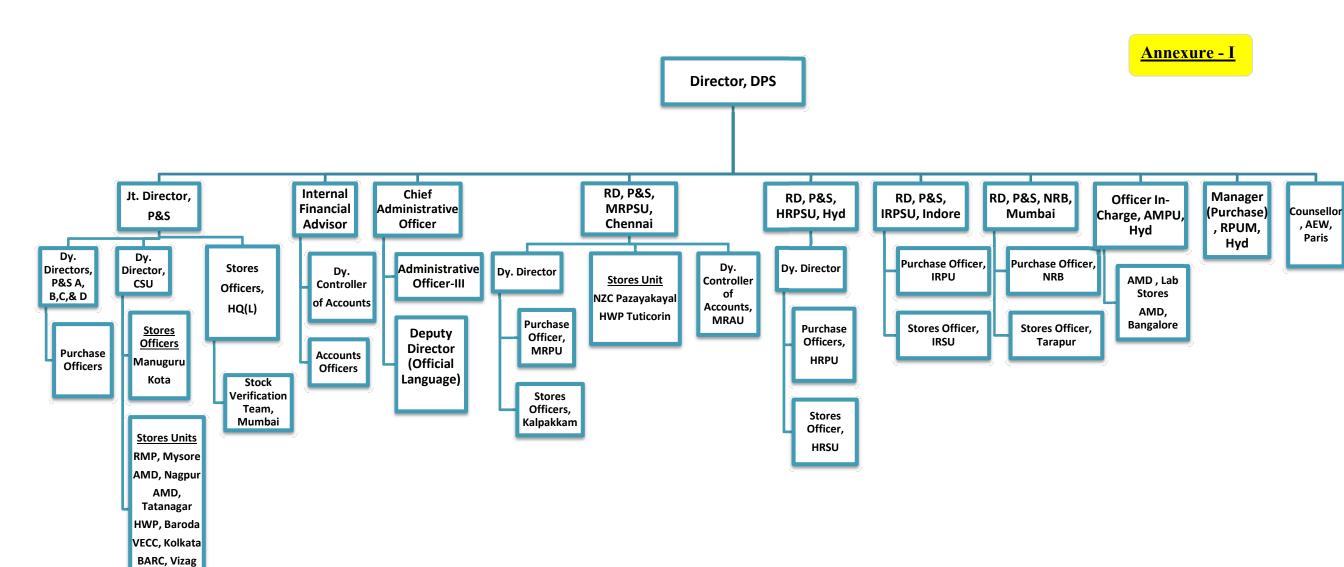

Matters / functions are attended to, and disposed of according to the powers delegated to each officer. Below these officers are Dy. Director, P&S, Purchase Officers, Stores Officers, Assistant Purchase Officers and Assistant Stores Officers supported by Purchase Assistants, Storekeepers, Junior Purchase Assistants and Junior Storekeepers. Please refer to organization chart at Annexure – I. Decisions are taken within stipulated time as per Rules.